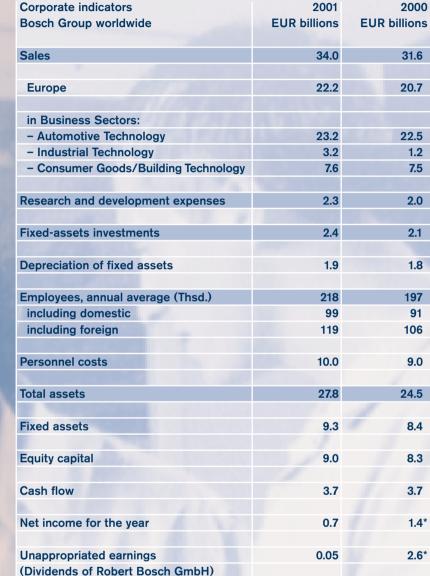

located also in Bulgaria, Denmark, Greece, Croatia, Romania, Slovakia, Slovenia, Finland, and Norway.

Dedicated sales locations of Robert Bosch The jointly operated BSH Bosch und Siemens Hausgeräte GmbH has locations also in France, Spain, Greece, Slovakia, Slovenia and Turkey. The ZF Lenksysteme GmbH is a 50% owned Bosch subsidiary.

> Information and contact options may be accessed on the Internet at www.bsh-group.com, www.zf-lenksysteme.com, and www.boschrexroth.com

Coporations of Bosch Rexroth AG, a wholly owned Bosch subsidiary since 2002, operate locations also in Bosnia and Herzegovina, Bulgaria, Denmark, Estonia, Finland, Greece, Ireland, Iceland, Croatia, Latvia, Lithuania, Luxembourg, Malta, Northern Ireland, Norway, Romania, Sweden, Slovakia, Slovenia, Ukraine, and Belarus.





Preface

2000

Dear Reader,

"The products, the services, and beyond these the entire entrepreneurial approach must provide a benefit to society."

As documented by this quotation from company founder Robert Bosch, the assumption of responsibility vis à vis society and future generations is a venerable tradition that pervades our entire enterprise. Ever since the time that Robert Bosch was farsighted enough to introduce social programs for his employees and their relatives, the marriage between economic objectives and social and ecological aspects has continued to make good sense. This attitude also gave rise to the establishment of the Robert Bosch Foundation as a charitable organization.

For almost 30 years, our "3-S Program" has defined the guidelines for the development of future