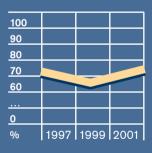

the Swiss Agency for the Environment, Forests and Landscape (SAEFL).

The environmental burden at the Bursa location is determined mainly by energy consumption.

A close analysis of energy usage indicates that the drop in consumption of natural gas, as referenced to added value, has been greater than that of electrical energy consumption. Overall, about 96% of environmental burdens stem from the consumption of power and natural gas. A disproportionate rise in recyclable waste is evident.

As a target for 2002 at the Bursa location, we intend to reduce not only the use of electrical energy but also the consumption of water and natural gas by 5%, referenced to value-added production.





Water indicator
Water usage/Added value
m³/Million EUR



Waste indicator Recyclable waste Total waste



Environment indicator
Proportion of conservation
costs in plant operation



Emissions at Bursa plant, evaluated via SAEFL method. Graph shows originating areas as a proportion of the total of so-called environmental burden points.



In 2001, the Bosch Group invested roughly 320 million euros into the training and continued education of its employees worldwide. The educational spectrum ranges from training aimed at professional advancement to environment-relevant workshops to events under the heading of "Intercultural Competence".

## Opportunities, Training, Advancement

No matter whether new employees start work at Tilburg in the Netherlands, at Lliçá in Spain or at another Bosch location – during their first days at work, their experiences will be quite similar. Becoming personally a