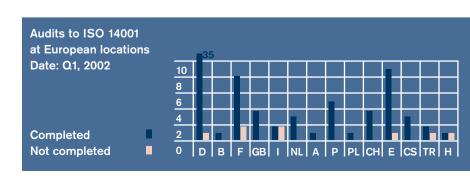

### 10. Environmental control

We regularly review the compliance with these principles to ensure the effectiveness of our environmental management system. The results of the review are subject to evaluation. If required, corrective measures will be implemented in a timely manner.