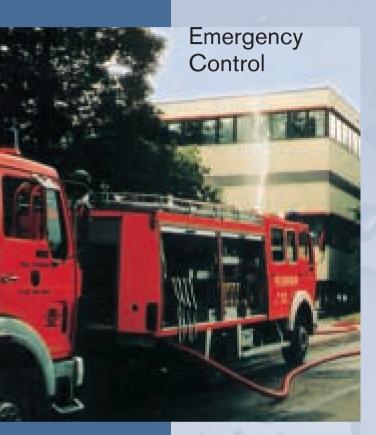

to be enjoyed also by the entire neighborhood.

One of the Bosch plants in Spain is located in Treto, which is also the site of one of the most important ecosystems on the Iberian peninsula. Because rare bird species such as grebes and herons are breeding in the coastal area, we observe strict noise abatement guidelines.

We also contribute our share to the reforestation of coastal forests.

On some occasions we also do pioneering work. In Bursa, Turkey, a provisioning facility for environmentally hazardous substances, complete with a waste-water treatment plant, went on stream in 1998. At the official opening ceremony, a representative of the Turkish government lauded the plant by expressing "the greatest recognition of this successful contribution to the protection of our environment".



Learning to fight fire-at Stuttgart-Feuerbach

They learn their training lessons at locations all over the world. However, the final test of fire for many members of the plant fire departments comes at the central training facility operated by the largest in-plant fire department of the Bosch Group at our Stuttgart-Feuerbach location.

Over the past 30 years, this facility has put about 2,000 employees through basic training. Advanced fire-fighting courses are also provided here. Whenever there is a fire, they are the first to arrive—and, thanks to being nearby, they are always faster than the local fire brigades. At more than 35 locations across Europe, we maintain our own in-plant fire departments as a first-line defense in emergency control.

However, due to the fact that the occurren