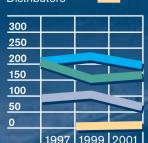

s emissions, improved thermal conductivity and pliability—a Bosch-developed impregnating resin is already available a laboratory sample, and may well replace styrenebased resin in production.

Happy ending-for tools

In Sweden, as part of AUF 90 initiatives, Bosch organized the action entitled "Happy End", aimed at power tool recycling.

Budweis in the Czech Republic is one of our locations at which excess plastic material from injection molding, the so-called sprues, are recovered and returned to production. In Breda, Netherlands, the manufacture of Skil power tools utilizes recycled plastics.

In France, starters and alternators are collected and sent to Germany for factory rebuilding.

Factory rebuilding in Göttingen

Units (thsd.)

Alternators
Car starters
Truck starters
Distributors



Recycling at Bosch – Circulation instead of Cul-de-Sacs

## Factory rebuilding: Old becomes new

When injectors for fuel injection pumps are reconditioned, for example, the before-andafter effect is impressive indeed. Worn-out components from all over Europe are collected for factory rebuilding (SIS), reconditioned, and prepared for a new start.

Starters and injectors are some of the items we rebuild at the Göttingen plant in Germany; electronic control units for engine management get a new lease on life in Madrid and Reutlingen. Unit injectors, unit pump systems (photo 1), and common rail injectors are rebuilt in Jihlava, Czech Republic and Bursa, Turkey. The unit count always depends on the market returns.



#### End of a product life

Call it reincarnation - the end is a new beginni