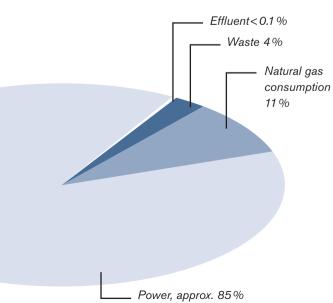

f natural gas, as referenced to added value, has been greater than that of electrical energy consumption. Overall, about 96% of environmental burdens stem from the consumption of power and natural gas. A disproportionate rise in recyclable waste is evident.

As a target for 2002 at the Bursa location, we intend to reduce not only the use of electrical energy but also the consumption of water and natural gas by 5%, referenced to value-added production.





Water indicator
Water usage/Added value
m³/Million EUR



Waste indicator Recyclable waste Total waste



Environment indicator
Proportion of conservation
costs in plant operation



Emissions at Bursa plant, evaluated via SAEFL method. Graph shows originating areas as a proportion of the total of so-called environmental burden points.



In 2001, the Bosch Group invested roughly 320 million euros into the training and continued education of its employees worldwide. The educational spectrum ranges from training aimed at professional advancement to environment-relevant workshops to events under the heading of "Intercultural Competence".

## Opportunities, Training, Advancement

No matter whether new employees start work at Tilburg in the Netherlands, at Lliçá in Spain or at another Bosch location – during their first days at work, their experiences will be quite similar. Becoming personally acquainted with the environmental officer at their location, they receive information about separating and sorting waste materials, handling hazardous substances, and about accident prevention. Environmental protection is the concern of