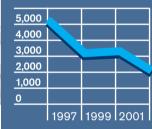

dance with the Method of Ecological Scarcity of the Swiss Agency for the Environment, Forests and Landscape (SAEFL).

The environmental burden at the Bursa location is determined mainly by energy consumption.

A close analysis of energy usage indicates that the drop in consumption of natural gas, as referenced to added value, has been greater than that of electrical energy consumption. Overall, about 96% of environmental burdens stem from the consumption of power and natural gas. A disproportionate rise in recyclable waste is evident.

As a target for 2002 at the Bursa location, we intend to reduce not only the use of electrical energy but also the consumption of water and natural gas by 5%, referenced to value-added production.





Water indicator
Water usage/Added value
m³/Million EUR



Waste indicator Recyclable waste Total waste



Environment indicator
Proportion of conservation
costs in plant operation



Emissions at Bursa plant, evaluated via SAEFL method. Graph shows originating areas as a proportion of the total of so-called environmental burden points.



In 2001, the Bosch Group invested roughly 320 million euros into the training and continued education of its employees worldwide. The educational spectrum ranges from training aimed at professional advancement to environment-relevant workshops to events under the heading of "Intercultural Competence".

## Opportunities, Training, Advancement

No matter whether new employees start work at Tilburg in the Netherlands, at Lliçá in Spain or at another Bosch location – during their first days at work, their experien