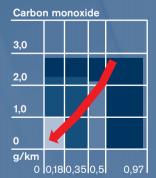

Bosch Group Europe

Protection logo symbolizes clean water, healthy air, and a functioning natural environment. The closed circular shape is synonymous of the cycles of both nature and industrial production encompassing product development, manufacture, and disposal at the end of product life. The logo's Q-shaped appearance provides a visual association with the corporate Bosch-proprietary "quality" symbol, serving as an identifying mark for the pursuit of environmental protection at Bosch.