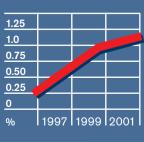

ironmental burden at the Bursa location is determined mainly by energy consumption.

A close analysis of energy usage indicates that the drop in consumption of natural gas, as referenced to added value, has been greater than that of electrical energy consumption. Overall, about 96% of environmental burdens stem from the consumption of power and natural gas. A disproportionate rise in recyclable waste is evident.

As a target for 2002 at the Bursa location, we intend to reduce not only the use of electrical energy but also the consumption of water and natural gas by 5%, referenced to value-added production.





Water indicator
Water usage/Added value
m³/Million EUR



Waste indicator Recyclable waste Total waste



Environment indicator
Proportion of conservation
costs in plant operation



Emissions at Bursa plant, evaluated via SAEFL method. Graph shows originating areas as a proportion of the total of so-called environmental burden points.



In 2001, the Bosch Group invested roughly 320 million euros into the training and continued education of its employees worldwide. The educational spectrum ranges from training aimed at professional advancement to environment-relevant workshops to events under the heading of "Intercultural Competence".

## Opportunities, Training, Advancement

No matter whether new employees start work at Tilburg in the Netherlands, at Lliçá in Spain or at another Bosch location – during their first days at work, their experiences will be quite similar. Becoming personally acquainted with the environmental officer at their location, they receive info