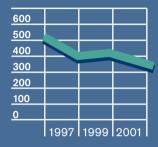

line.

The evaluation of emissions is carried out in accordance with the Method of Ecological Scarcity of the Swiss Agency for the Environment, Forests and Landscape (SAEFL).

The environmental burden at the Bursa location is determined mainly by energy consumption.

A close analysis of energy usage indicates that the drop in consumption of natural gas, as referenced to added value, has been greater than that of electrical energy consumption. Overall, about 96% of environmental burdens stem from the consumption of power and natural gas. A disproportionate rise in recyclable waste is evident.

As a target for 2002 at the Bursa location, we intend to reduce not only the use of electrical energy but also the consumption of water and natural gas by 5%, referenced to value-added production.





Water indicator
Water usage/Added value
m³/Million EUR



Waste indicator Recyclable waste Total waste



Environment indicator
Proportion of conservation
costs in plant operation



Emissions at Bursa plant, evaluated via SAEFL method. Graph shows originating areas as a proportion of the total of so-called environmental burden points.



In 2001, the Bosch Group invested roughly 320 million euros into the training and continued education of its employees worldwide. The educational spectrum ranges from training aimed at professional advancement to environment-relevant workshops to events under the heading of "Intercultural Competence".

## Opportunities, Training, Advancement

No matter whether new employees start work at Tilburg in the Netherlands, at Lliçá in Spain or at another Bosch