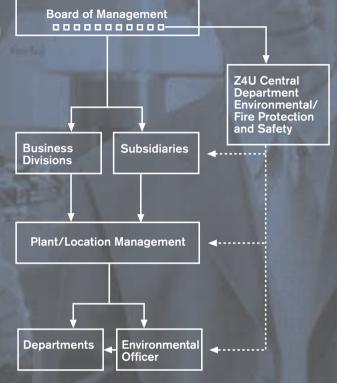

#### 6. Environmental technology

We are applying the best possible technology to protect the environment, taking into account economic aspects.

We have an environmental management system in place which we are subjecting to continuous development. The system includes an organization with clearly assigned responsibilities and defined delegation of tasks.